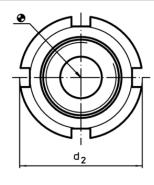

### Accessories

| For height adjusting element size d <sub>2</sub> | Dimensions of sickle spanner DIN 1810, form A | Ĭ.  | Art. No.   |  |  |  |  |  |  |
|--------------------------------------------------|-----------------------------------------------|-----|------------|--|--|--|--|--|--|
| [mm]                                             | [mm]                                          | [g] |            |  |  |  |  |  |  |
| Sickle spanner for vertical adjustment           |                                               |     |            |  |  |  |  |  |  |
| 32                                               | 30 – 32                                       | 46  | 25120.0982 |  |  |  |  |  |  |