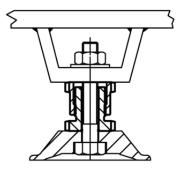

| 37,9           | 142      | 25120.0116 |

### Accessories

| For height adjusting element size d <sub>2</sub> | Dimensions of sickle spanner DIN 1810, form A | Ĭ.  | Art. No.   |  |  |  |  |  |  |
|--------------------------------------------------|-----------------------------------------------|-----|------------|--|--|--|--|--|--|
| [mm]                                             | [mm]                                          | [g] |            |  |  |  |  |  |  |
| Sickle spanner for vertical adjustment           |                                               |     |            |  |  |  |  |  |  |
| 32                                               | 30 – 32                                       | 46  | 25120.0982 |  |  |  |  |  |  |

## **Application example**