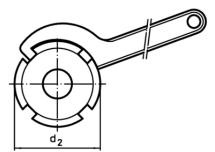

### Accessories

| For height adjusting element size d <sub>2</sub> | Dimensions of sickle spanner DIN 1810, form A | Ĭ.  | Art. No.   |  |  |  |  |  |  |
|--------------------------------------------------|-----------------------------------------------|-----|------------|--|--|--|--|--|--|
| [mm]                                             | [mm]                                          | [g] |            |  |  |  |  |  |  |
| Sickle spanner for vertical adjustment           |                                               |     |            |  |  |  |  |  |  |
| 32                                               | 30 – 32                                       | 46  | 25120.0982 |  |  |  |  |  |  |

## **Application example**