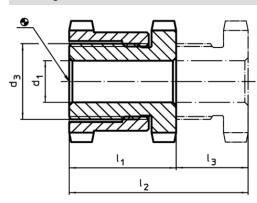

#### **Order information**

| Dimensions |    |                |                     |         | Stroke              | For screw | Load capacity           | Carrying force | <b>I</b> | Art. No.   |
|------------|----|----------------|---------------------|---------|---------------------|-----------|-------------------------|----------------|----------|------------|
| d1         | d₂ | d <sub>3</sub> | l <sub>1</sub><br>~ | l₂<br>~ | l <sub>3</sub><br>~ |           | for static load<br>max. | max.           |          |            |
| [mm]       |    |                |                     | [mm]    | [mm]                | [kN]      | [kN]                    | [g]            |          |            |
| 11         | 32 | M20 x 1        | 35                  | 55      | 20                  | M10       | 65                      | 37,9           | 142      | 25120.0116 |