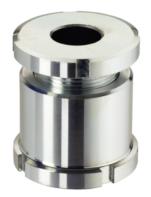

#### **Product Description**

For levelling of machines and installations.

For vertical adjustment, the self-locking height adjusting elements are fitted with a fine-pitch thread. All elements have a throughgoing bore for fastening purposes. A turn-out lock serves as height limit for the maximum adjustment height.

#### **Material**

 Heat-treated steel, zinc-plated by galvanization, chromalized

Drawing