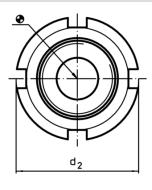

### **Order information**

| Dimensions     |                |                |                |                | Stroke         | For screw | Load capacity   | Carrying force | I   | Art. No.   |
|----------------|----------------|----------------|----------------|----------------|----------------|-----------|-----------------|----------------|-----|------------|
| d <sub>1</sub> | d <sub>2</sub> | d <sub>3</sub> | l <sub>1</sub> | l <sub>2</sub> | l <sub>3</sub> |           | for static load | max.           |     |            |
|                |                |                | ~              | ~              | ~              |           | max.            |                |     |            |
|                | 1              | [mm]           | 1              | I              | [mm]           | [mm]      | [kN]            | [kN]           | [g] |            |
| 26             | 58             | M40 x 1,5      | 28             | 37             | 9              | M24       | 210             | 37             | 364 | 25120.0036 |

#### **Accessories**

| For height adjusting element size d <sub>2</sub> | Dimensions of sickle spanner DIN 1810, form A | ĭ   | Art. No.   |  |  |  |  |  |  |  |
|--------------------------------------------------|-----------------------------------------------|-----|------------|--|--|--|--|--|--|--|
| [mm]                                             | [mm]                                          | [g] |            |  |  |  |  |  |  |  |
| Sickle spanner for vertical adjustment           |                                               |     |            |  |  |  |  |  |  |  |
| 58                                               | 58 – 62                                       | 250 | 25120.0984 |  |  |  |  |  |  |  |