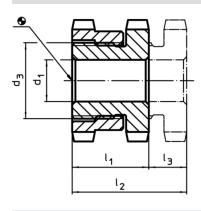

# **Drawing**

### **Order information**

| Dimensions     |                |                |                |                | Stroke         | For screw | Load capacity   | Carrying force | I   | Art. No.   |
|----------------|----------------|----------------|----------------|----------------|----------------|-----------|-----------------|----------------|-----|------------|
| d <sub>1</sub> | d <sub>2</sub> | d <sub>3</sub> | l <sub>1</sub> | l <sub>2</sub> | l <sub>3</sub> |           | for static load | max.           |     |            |
|                |                |                | ~              | ~              | ~              |           | max.            |                |     |            |
|                | 1              | [mm]           | 1              | I              | [mm]           | [mm]      | [kN]            | [kN]           | [g] |            |
| 26             | 58             | M40 x 1,5      | 28             | 37             | 9              | M24       | 210             | 37             | 364 | 25120.0036 |