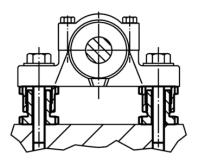

| 37             | 364 | 25120.0036 |

#### **Accessories**

| For height adjusting element size d <sub>2</sub> | Dimensions of sickle spanner DIN 1810, form A | ĭ   | Art. No.   |  |  |  |  |  |  |  |
|--------------------------------------------------|-----------------------------------------------|-----|------------|--|--|--|--|--|--|--|
| [mm]                                             | [mm]                                          | [g] |            |  |  |  |  |  |  |  |
| Sickle spanner for vertical adjustment           |                                               |     |            |  |  |  |  |  |  |  |
| 58                                               | 58 – 62                                       | 250 | 25120.0984 |  |  |  |  |  |  |  |

# **Application example**







www.halder.com Page 1 of 1 Published on: 12.4.2019