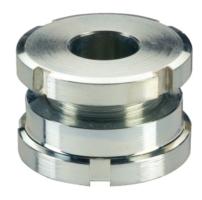

## **Product Description**

For levelling of machines and installations.

For vertical adjustment, the self-locking height adjusting elements are fitted with a fine-pitch thread. All elements have a throughgoing bore for fastening purposes. A turn-out lock serves as height limit for the maximum adjustment height.

#### Material

· Heat-treated steel, zinc-plated by galvanization, chromalized