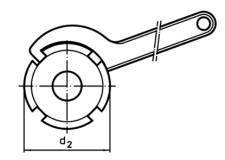

#### **Accessories**

| For height adjusting element size d <sub>2</sub> | Dimensions of sickle spanner DIN 1810, form A | ĭ   | Art. No.   |  |  |  |  |  |  |  |
|--------------------------------------------------|-----------------------------------------------|-----|------------|--|--|--|--|--|--|--|
| [mm]                                             | [mm]                                          | [g] |            |  |  |  |  |  |  |  |
| Sickle spanner for vertical adjustment           |                                               |     |            |  |  |  |  |  |  |  |
| 58                                               | 58 – 62                                       | 250 | 25120.0984 |  |  |  |  |  |  |  |