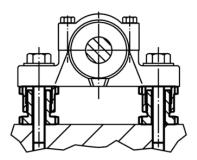

| 90             | 434 | 25120.0034 |

#### **Accessories**

| For height adjusting element size d <sub>2</sub> | Dimensions of sickle spanner DIN 1810, form A | ĭ   | Art. No.   |  |  |  |  |  |  |  |
|--------------------------------------------------|-----------------------------------------------|-----|------------|--|--|--|--|--|--|--|
| [mm]                                             | [mm]                                          | [g] |            |  |  |  |  |  |  |  |
| Sickle spanner for vertical adjustment           |                                               |     |            |  |  |  |  |  |  |  |
| 58                                               | 58 – 62                                       | 250 | 25120.0984 |  |  |  |  |  |  |  |

# **Application example**







www.halder.com Page 1 of 1 Published on: 12.4.2019