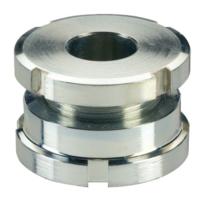

## **Product Description**

For levelling of machines and installations.

For vertical adjustment, the self-locking height adjusting elements are fitted with a fine-pitch thread. All elements have a throughgoing bore for fastening purposes. A turn-out lock serves as height limit for the maximum adjustment height.

#### Material

· Heat-treated steel, zinc-plated by galvanization, chromalized