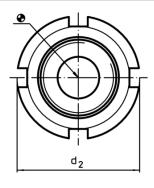

#### **Order information**

| Dimensions     |                |                |                |                | Stroke         | For screw | Load capacity   | Carrying force | I   | Art. No.   |
|----------------|----------------|----------------|----------------|----------------|----------------|-----------|-----------------|----------------|-----|------------|
| d <sub>1</sub> | d <sub>2</sub> | d <sub>3</sub> | l <sub>1</sub> | l <sub>2</sub> | l <sub>3</sub> |           | for static load | max.           | _   |            |
|                |                |                | ~              | ~              | ~              |           | max.            |                |     |            |
|                |                | [mm]           | 1              |                | [mm]           | [mm]      | [kN]            | [kN]           | [g] |            |
| 22             | 58             | M40 x 1,5      | 28             | 37             | 9              | M20       | 210             | 90             | 434 | 25120.0034 |