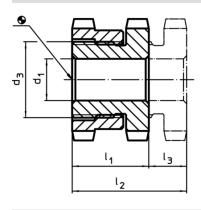

#### **Order information**

| Dimensions     |                |                |                |                | Stroke         | For screw | Load capacity   | Carrying force | I   | Art. No.   |
|----------------|----------------|----------------|----------------|----------------|----------------|-----------|-----------------|----------------|-----|------------|
| d <sub>1</sub> | d <sub>2</sub> | d <sub>3</sub> | l <sub>1</sub> | l <sub>2</sub> | l <sub>3</sub> |           | for static load | max.           | _   |            |
|                |                |                | ~              | ~              | ~              |           | max.            |                |     |            |
|                |                | [mm]           | 1              |                | [mm]           | [mm]      | [kN]            | [kN]           | [g] |            |
| 22             | 58             | M40 x 1,5      | 28             | 37             | 9              | M20       | 210             | 90             | 434 | 25120.0034 |