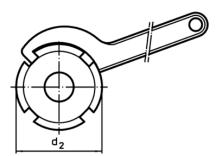

# Drawing

### **Order information**

| Dimensions     |                |                |                   |         | Stroke              | For screw | Load capacity           | Carrying force | Ĩ   | Art. No.   |
|----------------|----------------|----------------|-------------------|---------|---------------------|-----------|-------------------------|----------------|-----|------------|
| d <sub>1</sub> | d <sub>2</sub> | d <sub>3</sub> | <sub>1</sub><br>~ | l₂<br>~ | l <sub>3</sub><br>~ |           | for static load<br>max. | max.           |     |            |
| [mm]           |                |                |                   | [mm]    | [mm]                | [kN]      | [kN]                    | [g]            |     |            |
| 11             | 45             | M30 x 1,5      | 22                | 29      | 7                   | M10       | 120                     | 92,9           | 246 | 25120.0022 |

#### Accessories

| For height adjusting element size d <sub>2</sub> | Dimensions of sickle spanner DIN 1810, form A | Ť.  | Art. No.   |  |  |  |  |  |
|--------------------------------------------------|-----------------------------------------------|-----|------------|--|--|--|--|--|
| [mm]                                             | [mm]                                          | [g] |            |  |  |  |  |  |
| Sickle spanner for vertical adjustment           |                                               |     |            |  |  |  |  |  |
| 45                                               | 45 – 50                                       | 156 | 25120.0983 |  |  |  |  |  |