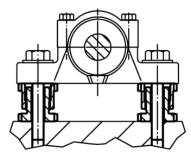

| M10       | 120                     | 92,9           | 246 | 25120.0022 |

#### Accessories

| For height adjusting element size d <sub>2</sub> | Dimensions of sickle spanner DIN 1810, form A | Ť.  | Art. No.   |  |  |  |  |  |
|--------------------------------------------------|-----------------------------------------------|-----|------------|--|--|--|--|--|
| [mm]                                             | [mm]                                          | [g] |            |  |  |  |  |  |
| Sickle spanner for vertical adjustment           |                                               |     |            |  |  |  |  |  |
| 45                                               | 45 – 50                                       | 156 | 25120.0983 |  |  |  |  |  |

## **Application example**