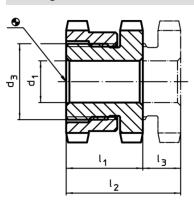

# Drawing

### **Order information**

| Dimensions     |                |                |                   |         | Stroke              | For screw | Load capacity           | Carrying force | Ĩ   | Art. No.   |
|----------------|----------------|----------------|-------------------|---------|---------------------|-----------|-------------------------|----------------|-----|------------|
| d <sub>1</sub> | d <sub>2</sub> | d <sub>3</sub> | <sub>1</sub><br>~ | l₂<br>~ | l <sub>3</sub><br>~ |           | for static load<br>max. | max.           |     |            |
| [mm]           |                |                |                   | [mm]    | [mm]                | [kN]      | [kN]                    | [g]            |     |            |
| 11             | 45             | M30 x 1,5      | 22                | 29      | 7                   | M10       | 120                     | 92,9           | 246 | 25120.0022 |