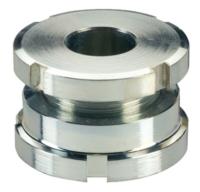

## **Product Description**

For levelling of machines and installations.

For vertical adjustment, the self-locking height adjusting elements are fitted with a fine-pitch thread. All elements have a throughgoing bore for fastening purposes. A turn-out lock serves as height limit for the maximum adjustment height.

#### Material

 Heat-treated steel, zinc-plated by galvanization, chromalized