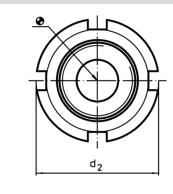

#### Accessories

| For height adjusting element size d <sub>2</sub> | Dimensions of sickle spanner DIN 1810, form A | Ť.  | Art. No.   |  |  |  |  |  |
|--------------------------------------------------|-----------------------------------------------|-----|------------|--|--|--|--|--|
| [mm]                                             | [mm]                                          | [g] |            |  |  |  |  |  |
| Sickle spanner for vertical adjustment           |                                               |     |            |  |  |  |  |  |
| 45                                               | 45 – 50                                       | 156 | 25120.0983 |  |  |  |  |  |