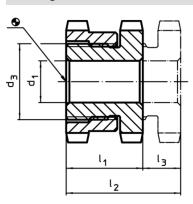

# Drawing

## **Order information**

| Dimensions     |                |                |    |                | Stroke         | For screw | Load capacity   | Carrying force | T  | Art. No.   |
|----------------|----------------|----------------|----|----------------|----------------|-----------|-----------------|----------------|----|------------|
| d <sub>1</sub> | d <sub>2</sub> | d <sub>3</sub> | ե  | l <sub>2</sub> | I <sub>3</sub> |           | for static load | max.           | -  |            |
|                |                |                | ~  | ~              | ~              |           | max.            |                |    |            |
| [mm]           |                |                |    | [mm]           | [mm]           | [kN]      | [kN]            | [g]            |    |            |
| 9              | 32             | M20 x 1        | 18 | 23             | 5              | M8        | 65              | 48             | 86 | 25120.0014 |