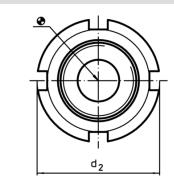

#### Accessories

| For height adjusting element size d <sub>2</sub> | Dimensions of sickle spanner DIN 1810, form A | ă.  | Art. No.   |  |  |  |  |  |
|--------------------------------------------------|-----------------------------------------------|-----|------------|--|--|--|--|--|
| [mm]                                             | [mm]                                          | [g] |            |  |  |  |  |  |
| Sickle spanner for vertical adjustment           |                                               |     |            |  |  |  |  |  |
| 32                                               | 30 – 32                                       | 46  | 25120.0982 |  |  |  |  |  |