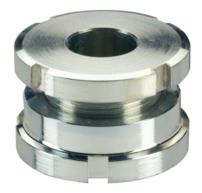

## **Product Description**

For levelling of machines and installations.

For vertical adjustment, the self-locking height adjusting elements are fitted with a fine-pitch thread. All elements have a throughgoing bore for fastening purposes. A turn-out lock serves as height limit for the maximum adjustment height.

#### Material

 Heat-treated steel, zinc-plated by galvanization, chromalized