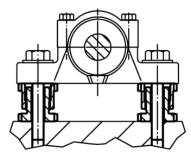

| M8        | 65              | 48             | 86 | 25120.0014 |

#### Accessories

| For height adjusting element size d <sub>2</sub> | Dimensions of sickle spanner DIN 1810, form A | ă.  | Art. No.   |  |  |  |  |  |
|--------------------------------------------------|-----------------------------------------------|-----|------------|--|--|--|--|--|
| [mm]                                             | [mm]                                          | [g] |            |  |  |  |  |  |
| Sickle spanner for vertical adjustment           |                                               |     |            |  |  |  |  |  |
| 32                                               | 30 – 32                                       | 46  | 25120.0982 |  |  |  |  |  |

# **Application example**