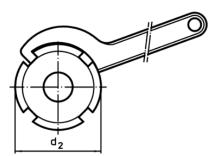

# Drawing

#### Accessories

| For height adjusting element size d <sub>2</sub> | Dimensions of sickle spanner DIN 1810, form A | ă.  | Art. No.   |  |  |  |  |  |
|--------------------------------------------------|-----------------------------------------------|-----|------------|--|--|--|--|--|
| [mm]                                             | [mm]                                          | [g] |            |  |  |  |  |  |
| Sickle spanner for vertical adjustment           |                                               |     |            |  |  |  |  |  |
| 32                                               | 30 – 32                                       | 46  | 25120.0982 |  |  |  |  |  |