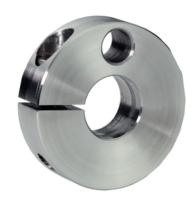

# **Product Description**

Clamping rings are provided with a fastening possibility for sensors, switches etc. Universal applicability, e.g. as a limit switch on a piston rod.

Clamping ring made of stainless steel with strong clamping force.