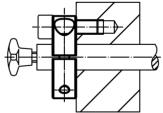

# **Drawing**

## **Order information**

| Dimensions          |                |                |                |      |    | ws   | I   | Art. No.   |
|---------------------|----------------|----------------|----------------|------|----|------|-----|------------|
| d <sub>1</sub>      | d <sub>2</sub> | d <sub>3</sub> | d <sub>4</sub> | I    | s  |      | _   |            |
| H8                  | -0,5           |                |                |      |    |      |     |            |
| [mm]                |                |                |                |      |    | [mm] | [g] |            |
| slotted – picture 1 |                |                |                |      |    |      |     |            |
| 24                  | 65             | 13             | M8             | 23,5 | 18 | 6    | 349 | 25070.0024 |