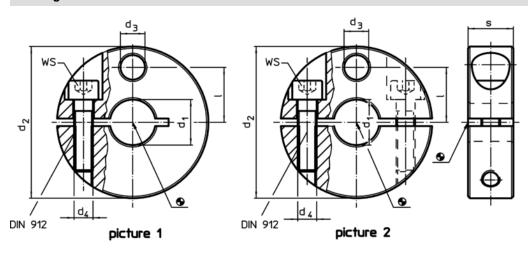

# **Drawing**

## **Order information**

| Dimensions          |                |                |                |      |    | ws   | I   | Art. No.   |
|---------------------|----------------|----------------|----------------|------|----|------|-----|------------|
| d <sub>1</sub>      | d <sub>2</sub> | d <sub>3</sub> | d <sub>4</sub> | I    | s  |      | _   |            |
| H8                  | -0,5           |                |                |      |    |      |     |            |
| [mm]                |                |                |                |      |    | [mm] | [g] |            |
| slotted – picture 1 |                |                |                |      |    |      |     |            |
| 24                  | 65             | 13             | M8             | 23,5 | 18 | 6    | 349 | 25070.0024 |