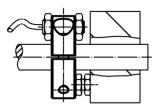

ade of stainless steel with strong clamping force.

## Material

- Screw
- Stainless steel

Set collar

Stainless steel 1.4021

## Drawing





#### Order information

| Dimensions        |                   |                |    |   |   | WS   | <b>I</b> | Art. No. |
|-------------------|-------------------|----------------|----|---|---|------|----------|----------|
| d₁<br>H8          | <b>d₂</b><br>-0,5 | d <sub>3</sub> | d₄ | I | S |      | -        |          |
| [mm]              |                   |                |    |   |   | [mm] | [g]      |          |
|                   |                   |                | F1 |   |   | r    | 191      |          |
| slotted – picture | 1                 |                | [] |   |   | []   | 131      |          |

# Application example