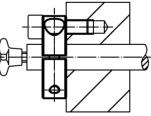

e of stainless steel with strong clamping force.

## Material

- Screw
- Stainless steel

Set collar

Stainless steel 1.4021

## Drawing





#### Order information

| Dimensions        |                   |                |    |   |   | WS   | <b>I</b> | Art. No. |
|-------------------|-------------------|----------------|----|---|---|------|----------|----------|
| d₁<br>H8          | <b>d₂</b><br>-0,5 | d <sub>3</sub> | d₄ | I | S |      | -        |          |
| [mm]              |                   |                |    |   |   | [mm] | [g]      |          |
|                   |                   |                | F1 |   |   | r    | 191      |          |
| slotted – picture | 1                 |                | [] |   |   | []   | 131      |          |

# Application example