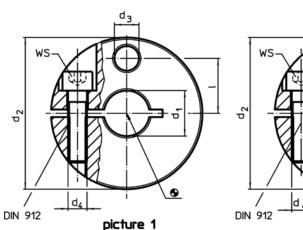

## Drawing

#### Order information

| Dimensions        |                   |                |    |   |   | WS   | <b>I</b> | Art. No. |
|-------------------|-------------------|----------------|----|---|---|------|----------|----------|
| d₁<br>H8          | <b>d₂</b><br>-0,5 | d <sub>3</sub> | d₄ | I | S |      | -        |          |
| [mm]              |                   |                |    |   |   | [mm] | [g]      |          |
|                   |                   |                | F1 |   |   | r    | 191      |          |
| slotted – picture | 1                 |                | [] |   |   | []   | 131      |          |