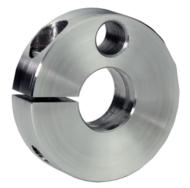

### **Product Description**

Clamping rings are provided with a fastening possibility for sensors, switches etc. Universal applicability, e.g. as a limit switch on a piston rod. Clamping ring made of stainless steel with strong clamping force.

## Material

- Screw
- Stainless steel

Set collar

Stainless steel 1.4021