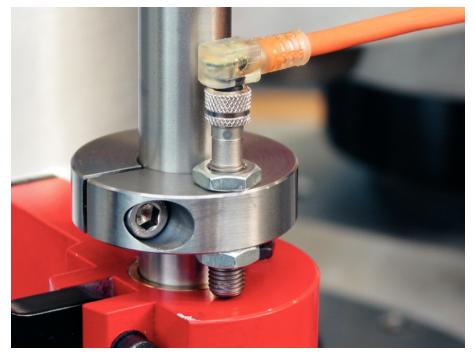

made of stainless steel with strong clamping force.

## Material

- Screw
- Stainless steel

Set collar

Stainless steel 1.4021

## Drawing





#### Order information

| Dimensions        |                   |                |    |   |   | WS   | <b>I</b> | Art. No. |
|-------------------|-------------------|----------------|----|---|---|------|----------|----------|
| d₁<br>H8          | <b>d₂</b><br>-0,5 | d <sub>3</sub> | d₄ | I | S |      | -        |          |
| [mm]              |                   |                |    |   |   | [mm] | [g]      |          |
|                   |                   |                | F1 |   |   | r    | 191      |          |
| slotted – picture | 1                 |                | [] |   |   | []   | 131      |          |

# Application example