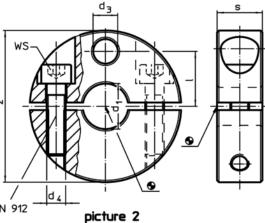

## Drawing

#### Order information

| Dimensions        |                   |                |    |   |   | WS   | <b>I</b> | Art. No. |
|-------------------|-------------------|----------------|----|---|---|------|----------|----------|
| d₁<br>H8          | <b>d₂</b><br>-0,5 | d <sub>3</sub> | d₄ | I | S |      | -        |          |
| [mm]              |                   |                |    |   |   | [mm] | [g]      |          |
|                   |                   |                | F1 |   |   | r    | 191      |          |
| slotted – picture | 1                 |                | [] |   |   | []   | 131      |          |