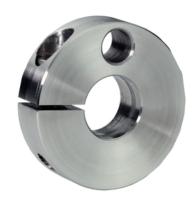

# **Product Description**

Clamping rings are provided with a fastening possibility for sensors, switches etc. Universal applicability, e.g. as a limit switch on a piston rod.

Clamping ring made of stainless steel with strong clamping force.