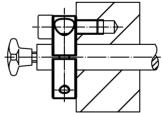

# **Drawing**

## **Order information**

| Dimensions          |                |                |    |   |   | ws   | ı   | Art. No. |
|---------------------|----------------|----------------|----|---|---|------|-----|----------|
| d <sub>1</sub>      | d <sub>2</sub> | d <sub>3</sub> | d₄ | 1 | s |      | _   |          |
| H8                  | -0,5           |                |    |   |   |      |     |          |
| [mm]                |                |                |    |   |   | [mm] | [g] |          |
| slotted – picture 1 |                |                |    |   |   |      |     |          |
|                     |                |                |    |   |   |      |     |          |