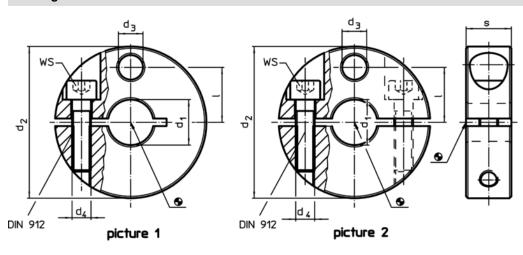

# **Drawing**

## **Order information**

| Dimensions          |                |                |    |   |   | ws   | ı   | Art. No. |
|---------------------|----------------|----------------|----|---|---|------|-----|----------|
| d <sub>1</sub>      | d <sub>2</sub> | d <sub>3</sub> | d₄ | 1 | s |      | _   |          |
| H8                  | -0,5           |                |    |   |   |      |     |          |
| [mm]                |                |                |    |   |   | [mm] | [g] |          |
| slotted – picture 1 |                |                |    |   |   |      |     |          |
|                     |                |                |    |   |   |      |     |          |