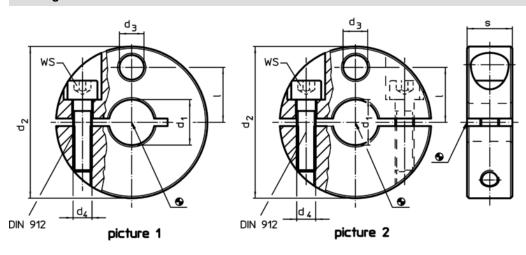

# **Drawing**

## **Order information**

| Dimensions          |                |                |                |      |    | ws   | I   | Art. No.   |
|---------------------|----------------|----------------|----------------|------|----|------|-----|------------|
| d <sub>1</sub>      | d <sub>2</sub> | d <sub>3</sub> | d <sub>4</sub> | I    | s  |      | _   |            |
| H8                  | -0,5           |                |                |      |    |      |     |            |
| [mm]                |                |                |                |      |    | [mm] | [g] |            |
| slotted – picture 1 |                |                |                |      |    |      |     |            |
| 14                  | 45             | 9              | M6             | 16,5 | 13 | 5    | 125 | 25070.0014 |