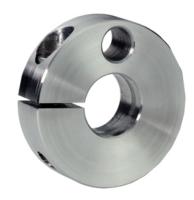

# **Product Description**

Clamping rings are provided with a fastening possibility for sensors, switches etc. Universal applicability, e.g. as a limit switch on a piston rod.

Clamping ring made of stainless steel with strong clamping force.

### Set collar

• Stainless steel 1.4021