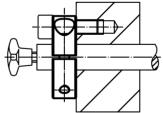

# **Drawing**

## **Order information**

| Dimensions          |                |                |                |      |    | ws   | I   | Art. No.   |
|---------------------|----------------|----------------|----------------|------|----|------|-----|------------|
| d <sub>1</sub>      | d <sub>2</sub> | d <sub>3</sub> | d <sub>4</sub> | I    | s  |      | _   |            |
| H8                  | -0,5           |                |                |      |    |      |     |            |
| [mm]                |                |                |                |      |    | [mm] | [g] |            |
| slotted – picture 1 |                |                |                |      |    |      |     |            |
| 14                  | 45             | 9              | M6             | 16,5 | 13 | 5    | 125 | 25070.0014 |