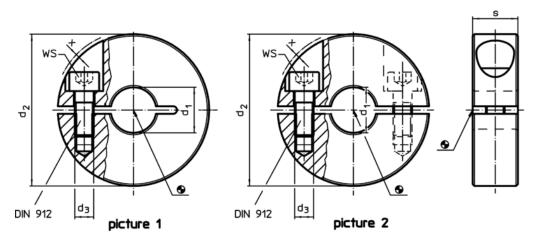

# Drawing

# **Order information**

| Dimensions                           |                |                |    |     | WS   | <b>I</b> | Art. No.   |
|--------------------------------------|----------------|----------------|----|-----|------|----------|------------|
| <b>d₁</b><br>H10                     | d <sub>2</sub> | d <sub>3</sub> | S  | x   |      | -        |            |
| [mm]                                 |                |                |    |     | [mm] | [g]      |            |
| slotted – picture 1, Stainless steel |                |                |    |     |      |          |            |
|                                      | 30             | M4             | 44 | 0.7 | 2    | 42       | 25069.0112 |