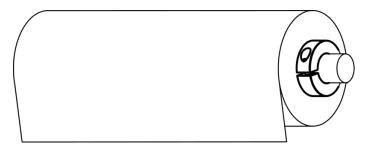

terial

#### Screw

Stainless steel

#### Set collar

Stainless steel 1.4404

## Drawing



# **Order information**

| Dimensions                           |                |                |   |   | WS   | -   | Art. No.   |
|--------------------------------------|----------------|----------------|---|---|------|-----|------------|
| <b>d</b> ₁<br>H10                    | d <sub>2</sub> | d <sub>3</sub> | s | x |      | -   |            |
| [mm]                                 |                |                |   |   | [mm] | [g] |            |
| slotted – picture 1, Stainless steel |                |                |   |   |      |     |            |
| -                                    | 22             | M3             | 0 | 1 | 2,5  | 18  | 25069.0108 |

## **Application example**