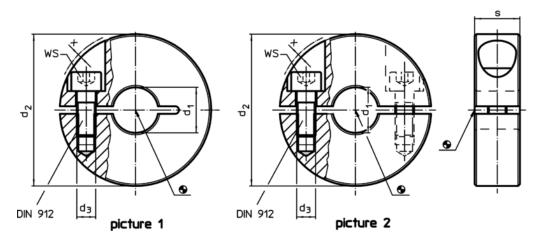

## Drawing

# **Order information**

| Dimensions                           |                |                |   |   | WS   | -   | Art. No.   |
|--------------------------------------|----------------|----------------|---|---|------|-----|------------|
| <b>d</b> ₁<br>H10                    | d <sub>2</sub> | d <sub>3</sub> | s | x |      | -   |            |
| [mm]                                 |                |                |   |   | [mm] | [g] |            |
| slotted – picture 1, Stainless steel |                |                |   |   |      |     |            |
| -                                    | 22             | M3             | 0 | 1 | 2,5  | 18  | 25069.0108 |