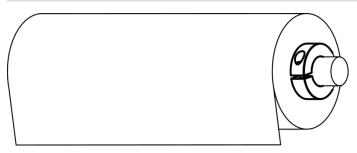

aterial**

#### Screw

Steel

#### Set collar

• Steel, black, steam oxidized

## Drawing



### **Order information**

| Dimensions             |                |                |   |   | ws   | 1   | Art. No. |
|------------------------|----------------|----------------|---|---|------|-----|----------|
| d <sub>1</sub>         | d <sub>2</sub> | d <sub>3</sub> | s | x |      | _   |          |
| H10                    |                |                |   |   |      |     |          |
| [mm]                   |                |                |   |   |      |     |          |
|                        |                | [mm]           |   |   | [mm] | [9] |          |
| slotted - picture 1, S | iteel          | [mmj           |   |   | [mm] | [9] |          |

## **Application example**



www.halder.com Page 1 of 1
Published on: 31.8.2016