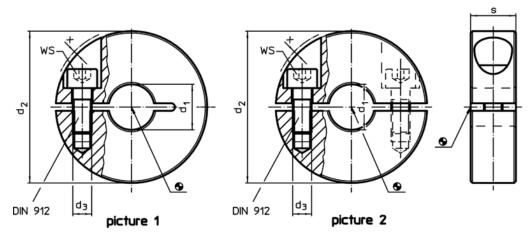

## Drawing

### **Order information**

| Dimensions             |                |                |   |   | ws   | 1   | Art. No. |
|------------------------|----------------|----------------|---|---|------|-----|----------|
| d <sub>1</sub>         | d <sub>2</sub> | d <sub>3</sub> | s | x |      | _   |          |
| H10                    |                |                |   |   |      |     |          |
| [mm]                   |                |                |   |   |      |     |          |
|                        |                | [mm]           |   |   | [mm] | [9] |          |
| slotted - picture 1, S | iteel          | [mmj           |   |   | [mm] | [9] |          |