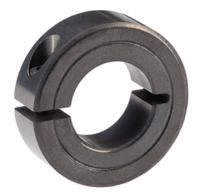

#### **Product Description**

Set collars with universal applicability, e.g. as a fixed stop. Set collars with strong clamping force.

# Set collar

• Steel, black, steam oxidized

# **Order information**

| Dimensions             |                |                |    |     | WS   | <b>i</b> | Art. No.   |
|------------------------|----------------|----------------|----|-----|------|----------|------------|
| <b>d</b> ₁<br>H10      | d <sub>2</sub> | d <sub>3</sub> | S  | x   |      | -        |            |
| [mm]                   |                |                |    |     | [mm] | [g]      |            |
| slotted - picture 1, S | Steel          |                |    |     |      |          |            |
| 14                     | 32             | M4             | 44 | 0,7 | 2    | 40       | 25069.0014 |