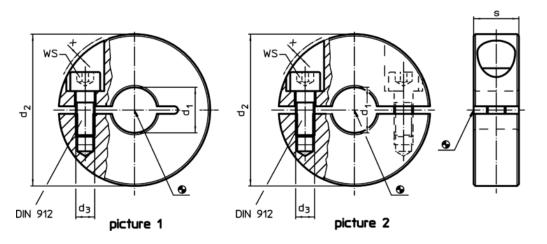

# Drawing

# **Order information**

| Dimensions             |                |                |    |     | WS   | <b>i</b> | Art. No.   |
|------------------------|----------------|----------------|----|-----|------|----------|------------|
| <b>d</b> ₁<br>H10      | d <sub>2</sub> | d <sub>3</sub> | S  | x   |      | -        |            |
| [mm]                   |                |                |    |     | [mm] | [g]      |            |
| slotted - picture 1, S | Steel          |                |    |     |      |          |            |
| 14                     | 32             | M4             | 44 | 0,7 | 2    | 40       | 25069.0014 |