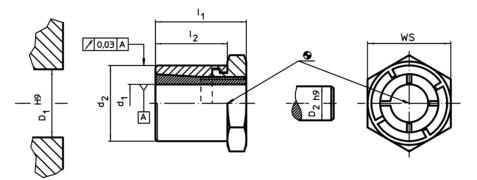

## Drawing

#### **Order information**

| Dimensions |                |    | IS | ws   | Tightening        | Transferable torque | Transferable | Surface  | Surface        | Hub            | Shaft          | Ĩ   | Art. No.   |
|------------|----------------|----|----|------|-------------------|---------------------|--------------|----------|----------------|----------------|----------------|-----|------------|
| d₁         | d <sub>2</sub> | I1 | I2 |      | torque of the nut | М                   | thrust load  | pressure | pressure hub   | bore           | diameter       | _   |            |
|            | -              |    | -  |      | TA                | max.                | Fa           | shaft    | P <sub>N</sub> | D <sub>1</sub> | D <sub>2</sub> |     |            |
|            |                |    |    |      | max.              |                     | max.         | Pw       | max.           | H9             | h9             |     |            |
|            |                |    |    |      |                   |                     |              | max.     |                |                |                |     |            |
|            | [mm]           |    |    | [mm] | [Nm]              | [Nm]                | [kN]         | [N/mm²]  | [N/mm²]        | [mm]           | [mm]           | [g] |            |
| 9          | 20             | 24 | 19 | 22   | 34,9              | 43,7                | 9,7          | 245      | 115            | 20             | 9              | 47  | 25050.0009 |