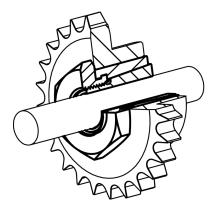

|    |      |                   |                     |              | max.     |                |                |                |     |            |
|            | [mm]           |    |    | [mm] | [Nm]              | [Nm]                | [kN]         | [N/mm²]  | [N/mm²]        | [mm]           | [mm]           | [g] |            |
| 9          | 20             | 24 | 19 | 22   | 34,9              | 43,7                | 9,7          | 245      | 115            | 20             | 9              | 47  | 25050.0009 |

### Accessories

| WS<br>[mm]          | [9] | Art. No.   |  |  |  |  |  |
|---------------------|-----|------------|--|--|--|--|--|
| special fork wrench |     |            |  |  |  |  |  |
| 22                  | 115 | 25050.0822 |  |  |  |  |  |

# Application example