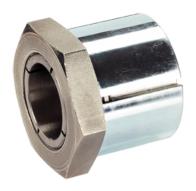

#### **Product Description**

By using tapered shaft hubs, all shaft-hub joints of machine elements such as sprocket wheels, gear wheels, belt pulleys, cams, levers etc. can be easily and efficiently established. It is a self-centering and non-floating tapered shaft hub in corrosion-protected design with a hexagon nut.

The rotational accuracy is 0,03 mm.