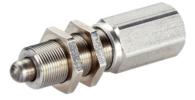

# Sensing Elements- with sensor adaptor 25010.0012

#### **Product Description**

Spring plunger in robust and compact design with fine-pitch thread and integrated position sensing using standard proximity sensors. Suitable for multiple applications, e.g. for locking including position control and for proximity sensors with **flush contact**. Switching range adjustable via screwed position of sensor. Sensitivity of switching operations can be adjusted throughout the entire stroke.