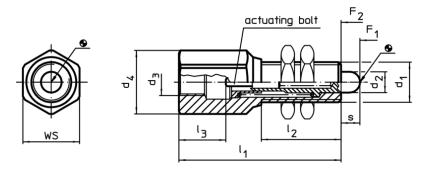

# Spring

Stainless steel

Drawing

### **Order information**

| Dimensions |                |                |    |                |                |                |     | ws   | Spring load <sup>1)</sup> |                | Ĩ   | Art. No.   |
|------------|----------------|----------------|----|----------------|----------------|----------------|-----|------|---------------------------|----------------|-----|------------|
| d1         | d <sub>2</sub> | d <sub>3</sub> | d4 | I <sub>1</sub> | l <sub>2</sub> | I <sub>3</sub> | S   |      | F1                        | F <sub>2</sub> |     |            |
| [mm]       |                |                |    |                |                |                |     | [mm] | ~                         | ~<br>[N]       | [g] |            |
| M12 x 1    | 6,2            | M8 x 1         | 19 | 44             | 20             | 15,5           | 5,6 | 17   | 24                        | 41,5           | 57  | 25010.0012 |