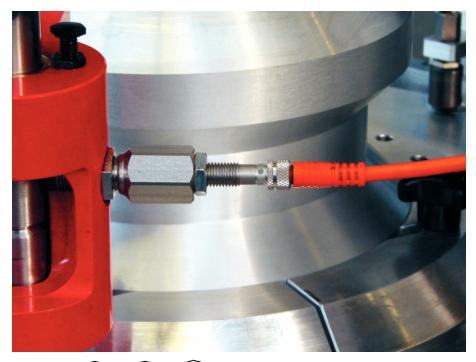

| Art. No.   |
|------------|----------------|----------------|----|----------------|----------------|----------------|-----|------|---------------------------|----------------|-----|------------|
| d1         | d <sub>2</sub> | d <sub>3</sub> | d4 | I <sub>1</sub> | l <sub>2</sub> | I <sub>3</sub> | S   |      | F1                        | F <sub>2</sub> |     |            |
| [mm]       |                |                |    |                |                |                |     | [mm] | ~                         | ~<br>[N]       | [g] |            |
| M12 x 1    | 6,2            | M8 x 1         | 19 | 44             | 20             | 15,5           | 5,6 | 17   | 24                        | 41,5           | 57  | 25010.0012 |

1) statistical average value

# Application example