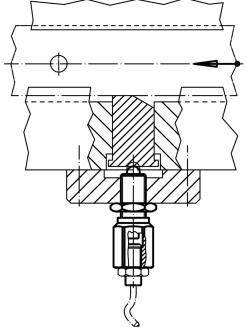

| Art. No.   |
|------------|----------------|----------------|----|----------------|----------------|----------------|-----|------|---------------------------|----------------|-----|------------|
| d1         | d <sub>2</sub> | d <sub>3</sub> | d4 | I <sub>1</sub> | l <sub>2</sub> | I <sub>3</sub> | S   |      | F1                        | F <sub>2</sub> |     |            |
| [mm]       |                |                |    |                |                |                |     | [mm] | ~                         | ~<br>[N]       | [g] |            |
| M12 x 1    | 6,2            | M8 x 1         | 19 | 44             | 20             | 15,5           | 5,6 | 17   | 24                        | 41,5           | 57  | 25010.0012 |

1) statistical average value

# Application example