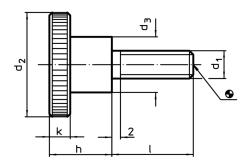

# **Drawing**

#### **Order information**

|                | Dimensions |                |                |    |   |     | Art. No.   |
|----------------|------------|----------------|----------------|----|---|-----|------------|
| d <sub>1</sub> | I          | d <sub>2</sub> | d <sub>3</sub> | h  | k | _   |            |
|                | [mm]       |                |                |    |   | [g] |            |
| Steel          |            |                |                |    |   |     |            |
| M8             | 30         | 30             | 16             | 18 | 6 | 60  | 24790.0160 |