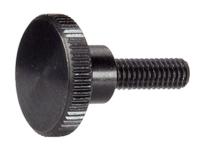

## **Product Description**

All knurled screws are one-piece manufactured. Contrary to the Official Standard Sheet, they all have a thread up to the head, but no recess at the thread end.

#### **Material**

• Steel, blackened, quality 5.8