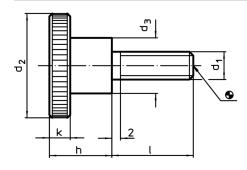

# **Drawing**

#### **Order information**

| Dimensions     |      |                |                |    |   | -   | Art. No.   |
|----------------|------|----------------|----------------|----|---|-----|------------|
| d <sub>1</sub> | l I  | d <sub>2</sub> | d <sub>3</sub> | h  | k | _   |            |
|                | [mm] |                |                |    |   | [g] |            |
| Steel          |      |                |                |    |   |     |            |
| М6             | 30   | 24             | 12             | 15 | 5 | 31  | 24790.0142 |