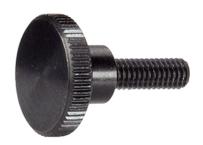

# High Knurled Thumb Screws• DIN 464 24790.0142

## **Product Description**

All knurled screws are one-piece manufactured. Contrary to the Official Standard Sheet, they all have a thread up to the head, but no recess at the thread end.

#### **Material**

• Steel, blackened, quality 5.8