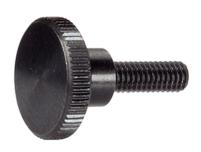

# High Knurled Thumb Screws• DIN 464 24790.0096

## **Product Description**

All knurled screws are one-piece manufactured. Contrary to the Official Standard Sheet, they all have a thread up to the head, but no recess at the thread end.

### **Material**

• Steel, blackened, quality 5.8