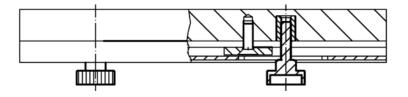

o the Official Standard Sheet, they all have a thread up to the head, but no recess at the thread end.

### **Material**

• Steel, blackened, quality 5.8

## Drawing



## **Order information**

| Dimensions     |      |                |                |     |     | <b>I</b> | Art. No.   |
|----------------|------|----------------|----------------|-----|-----|----------|------------|
| d <sub>1</sub> | 1    | d <sub>2</sub> | d <sub>3</sub> | h   | k   | _        |            |
|                | [mm] |                |                |     |     | [g]      |            |
| Steel          |      |                |                |     |     |          |            |
| M4             | 12   | 16             | 8              | 9,5 | 3,5 | 8,3      | 24790.0096 |

## Application example