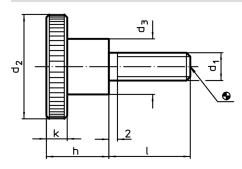

## Drawing

## **Order information**

| Dimensions     |      |                |                |     |     | <b>I</b> | Art. No.   |
|----------------|------|----------------|----------------|-----|-----|----------|------------|
| d <sub>1</sub> | 1    | d <sub>2</sub> | d <sub>3</sub> | h   | k   | _        |            |
|                | [mm] |                |                |     |     | [g]      |            |
| Steel          |      |                |                |     |     |          |            |
| M4             | 12   | 16             | 8              | 9,5 | 3,5 | 8,3      | 24790.0096 |