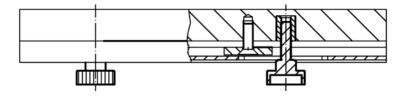

o the Official Standard Sheet, they all have a thread up to the head, but no recess at the thread end.

### **Material**

• Steel, blackened, quality 5.8

## Drawing



## **Order information**

| Dimensions     |      |                |                |     |     | <b>X</b> | Art. No.   |
|----------------|------|----------------|----------------|-----|-----|----------|------------|
| d <sub>1</sub> | 1    | d <sub>2</sub> | d <sub>3</sub> | h   | k   | -        |            |
|                | [mm] |                |                |     |     |          |            |
| Steel          |      |                |                |     |     |          |            |
| M3             | 10   | 12             | 6              | 7,5 | 2,5 | 3,8      | 24790.0076 |

## Application example