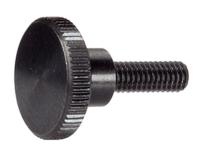

# High Knurled Thumb Screws• DIN 464 24790.0076

## **Product Description**

All knurled screws are one-piece manufactured. Contrary to the Official Standard Sheet, they all have a thread up to the head, but no recess at the thread end.

### **Material**

• Steel, blackened, quality 5.8