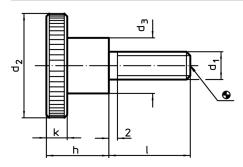

## Drawing

## **Order information**

| Dimensions     |      |                |                |     |     | <b>X</b> | Art. No.   |
|----------------|------|----------------|----------------|-----|-----|----------|------------|
| d <sub>1</sub> | 1    | d <sub>2</sub> | d <sub>3</sub> | h   | k   | -        |            |
|                | [mm] |                |                |     |     |          |            |
| Steel          |      |                |                |     |     |          |            |
| M3             | 10   | 12             | 6              | 7,5 | 2,5 | 3,8      | 24790.0076 |