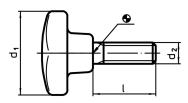

# Drawing

## **Order information**

| Dimensions              |                |    | <b>B</b> | Ĭ.  | Art. No.   |
|-------------------------|----------------|----|----------|-----|------------|
| d <sub>1</sub>          | d <sub>2</sub> | I  | max.     |     |            |
|                         | [mm]           |    | [°C]     | [g] |            |
| form L, Stainless steel |                |    |          |     |            |
| 80                      | M16            | 40 | 110      | 198 | 24730.1302 |