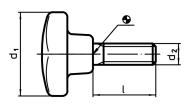

## Drawing

## **Order information**

| Dimensions              |                |    | J    | Ĭ.  | Art. No.   |
|-------------------------|----------------|----|------|-----|------------|
| d <sub>1</sub>          | d <sub>2</sub> | I  | max. |     |            |
|                         | [mm]           |    | [°C] | [g] |            |
| form L, Stainless steel |                |    |      |     |            |
| 32                      | M6             | 25 | 110  | 15  | 24730.1106 |