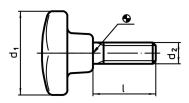

# Drawing

## **Order information**

| Dimensions              |                |    | J    | Ĭ.  | Art. No.   |
|-------------------------|----------------|----|------|-----|------------|
| d <sub>1</sub>          | d <sub>2</sub> | I  | max. |     |            |
|                         | [mm]           |    | [°C] | [g] |            |
| form L, Stainless steel |                |    |      |     |            |
| 32                      | M6             | 20 | 110  | 12  | 24730.1104 |