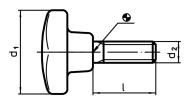

# **Drawing**

# **Order information**

| Dimensions              |                |    |      | ĭ   | Art. No.   |
|-------------------------|----------------|----|------|-----|------------|
| d <sub>1</sub>          | d <sub>2</sub> | 1  | max. |     |            |
|                         | [mm]           | •  | [°C] | [g] |            |
| form L, Stainless steel |                |    |      |     |            |
| 25                      | M5             | 15 | 110  | 7   | 24730.1053 |