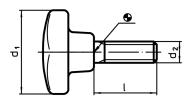

# **Drawing**

# **Order information**

| Dimensions     |                |    |      | Ĭ   | Art. No.   |
|----------------|----------------|----|------|-----|------------|
| d <sub>1</sub> | d <sub>2</sub> | 1  | max. |     |            |
|                | [mm]           |    | [°C] | [g] |            |
| form L, Steel  |                |    |      |     |            |
| 63             | M12            | 60 | 110  | 105 | 24730.0257 |