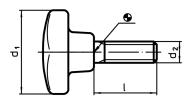

# **Drawing**

# **Order information**

|                |                |    | 0            | -   | A 4 N      |
|----------------|----------------|----|--------------|-----|------------|
| Dimensions     |                |    | <b>&amp;</b> | •   | Art. No.   |
| d <sub>1</sub> | d <sub>2</sub> | I  | max.         |     |            |
|                | [mm]           |    | [°C]         | [g] |            |
| form L, Steel  |                |    |              |     |            |
| 63             | M12            | 50 | 110          | 99  | 24730.0256 |