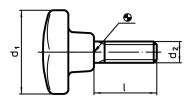

# **Drawing**

# **Order information**

| Dimensions     |                |     |      | i i | Art. No.   |
|----------------|----------------|-----|------|-----|------------|
| d <sub>1</sub> | d <sub>2</sub> | l I | max. |     |            |
|                | [mm]           |     | [°C] | [g] |            |
| form L, Steel  |                |     |      |     |            |
| 50             | M10            | 40  | 110  | 51  | 24730.0206 |