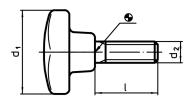

# **Drawing**

# **Order information**

| Dimensions     |                |    | <u> </u> | ă   | Art. No.   |
|----------------|----------------|----|----------|-----|------------|
| d <sub>1</sub> | d <sub>2</sub> | 1  | max.     |     |            |
|                | [mm]           |    | [°C]     | [g] |            |
| form L, Steel  |                |    |          |     |            |
| 40             | M8             | 50 | 110      | 32  | 24730.0160 |