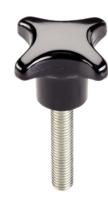

# **Grub Screws with Palm Grip** DIN 6335 plastic 24730.0158

## Handle

DIN 7708 - Thermosetting plastic (PF 31), black similar to RAL 9005

• Steel, zinc-plated by galvanization