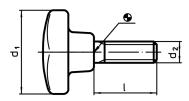

# **Drawing**

# **Order information**

| Dimensions     |                |     |      | ă   | Art. No.   |
|----------------|----------------|-----|------|-----|------------|
| d <sub>1</sub> | d <sub>2</sub> | l I | max. |     |            |
|                | [mm]           | •   | [°C] | [g] |            |
| form L, Steel  |                |     |      |     |            |
| 40             | M8             | 40  | 110  | 30  | 24730.0158 |