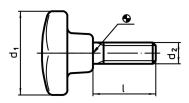

# Drawing

## **Order information**

| Dimensions     |                |     | <u>l</u> | Ĭ   | Art. No.   |
|----------------|----------------|-----|----------|-----|------------|
| d <sub>1</sub> | d <sub>2</sub> | I I | max.     |     |            |
|                | [mm]           |     | [°C]     | [9] |            |
| form L, Steel  |                |     |          |     |            |
| 40             | M8             | 30  | 110      | 26  | 24730.0155 |