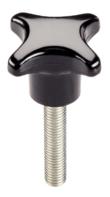

# Grub Screws with Palm Grip- DIN 6335 plastic 24730.0155

## Material

#### Handle

 DIN 7708 - Thermosetting plastic (PF 31), black similar to RAL 9005

#### Screw

· Steel, zinc-plated by galvanization