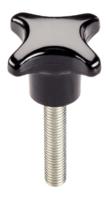

# Grub Screws with Palm Grip- DIN 6335 plastic 24730.0154

#### Handle

 DIN 7708 - Thermosetting plastic (PF 31), black similar to RAL 9005

#### Screw

· Steel, zinc-plated by galvanization