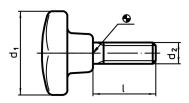

# Drawing

## **Order information**

| Dimensions     |                |     | <u>l</u> | Ĭ   | Art. No.   |
|----------------|----------------|-----|----------|-----|------------|
| d <sub>1</sub> | d <sub>2</sub> | I I | max.     |     |            |
|                | [mm]           |     | [°C]     | [9] |            |
| form L, Steel  |                |     |          |     |            |
| 40             | M8             | 25  | 110      | 25  | 24730.0154 |