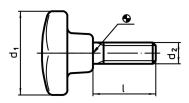

# Drawing

## **Order information**

| Dimensions     |                |    | <u>l</u> | Ĭ   | Art. No.   |
|----------------|----------------|----|----------|-----|------------|
| d <sub>1</sub> | d <sub>2</sub> | I  | max.     |     |            |
|                | [mm]           |    | [°C]     | [g] |            |
| form L, Steel  |                |    |          |     |            |
| 32             | M6             | 40 | 110      | 16  | 24730.0110 |