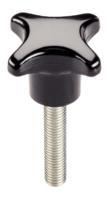

# Grub Screws with Palm Grip• DIN 6335 plastic 24730.0106

# Handle

 DIN 7708 - Thermosetting plastic (PF 31), black similar to RAL 9005

#### Screw

• Steel, zinc-plated by galvanization