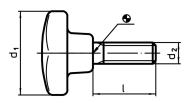

# Drawing

## **Order information**

| Dimensions     |                |    | J    | Ĭ.  | Art. No.   |
|----------------|----------------|----|------|-----|------------|
| d <sub>1</sub> | d <sub>2</sub> | I  | max. |     |            |
|                | [mm]           | •  | [°C] | [g] |            |
| form L, Steel  |                |    |      |     |            |
| 32             | M6             | 25 | 110  | 15  | 24730.0106 |