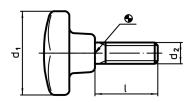

# **Drawing**

# **Order information**

| Dimensions     |                |     |      | ă   | Art. No.   |
|----------------|----------------|-----|------|-----|------------|
| d <sub>1</sub> | d <sub>2</sub> | l I | max. |     |            |
|                | [mm]           |     | [°C] | [9] |            |
| form L, Steel  |                |     |      |     |            |
| 32             | M6             | 15  | 110  | 11  | 24730.0101 |