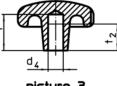

### Notes

Grips with different bores or surface treatment can be obtained on request.

Drawing

ŕ

picture 2

picture 5

Order information

| Dimensions                                        |                |                  |                | Ĭ   | Art. No.   |
|---------------------------------------------------|----------------|------------------|----------------|-----|------------|
| d <sub>1</sub>                                    | d <sub>2</sub> | <b>d</b> ₄<br>H7 | h <sub>2</sub> | -   |            |
| [mm]                                              |                |                  |                | [9] |            |
| with smooth throughgoing bore, form B – picture 2 |                |                  |                |     |            |
| 63                                                | 20             | 12               | 40             | 220 | 24650.0163 |