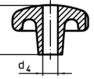

### Notes

Grips with different bores or surface treatment can be obtained on request.

Drawing

ŕ

picture 2

picture 5

Order information

| Dimensions                                        |                |                  |                | Ĭ   | Art. No.   |
|---------------------------------------------------|----------------|------------------|----------------|-----|------------|
| d <sub>1</sub>                                    | d <sub>2</sub> | <b>d</b> ₄<br>H7 | h <sub>2</sub> | -   |            |
| [mm]                                              |                |                  |                | [9] |            |
| with smooth throughgoing bore, form B – picture 2 |                |                  |                |     |            |
| 63                                                | 20             | 12               | 40             | 220 | 24650.0163 |