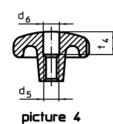

### Notes

Grips with different bores or surface treatment can be obtained on request.

Drawing

ŕ

picture 2

picture 5

Order information

| Dimensions                                        |                |                  |                | Ĭ   | Art. No.   |
|---------------------------------------------------|----------------|------------------|----------------|-----|------------|
| d <sub>1</sub>                                    | d <sub>2</sub> | <b>d</b> ₄<br>H7 | h <sub>2</sub> | -   |            |
| [mm]                                              |                |                  |                | [9] |            |
| with smooth throughgoing bore, form B – picture 2 |                |                  |                |     |            |
| 63                                                | 20             | 12               | 40             | 220 | 24650.0163 |