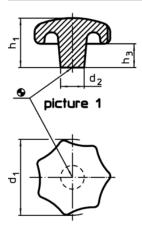

### Notes

Grips with different bores or surface treatment can be obtained on request.

Drawing

ŕ

picture 2

picture 5

Order information

| Dimensions                                        |                |                  |                | Ĭ   | Art. No.   |
|---------------------------------------------------|----------------|------------------|----------------|-----|------------|
| d <sub>1</sub>                                    | d <sub>2</sub> | <b>d</b> ₄<br>H7 | h <sub>2</sub> | -   |            |
| [mm]                                              |                |                  |                | [9] |            |
| with smooth throughgoing bore, form B – picture 2 |                |                  |                |     |            |
| 63                                                | 20             | 12               | 40             | 220 | 24650.0163 |