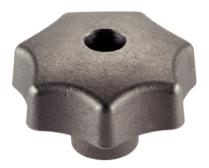

# **Star Grips-** DIN 6336 cast iron 24650.0163

## **Product Description**

Sandblasted or tumbled.

## Material

Handle

Grey cast iron GG 20, bright