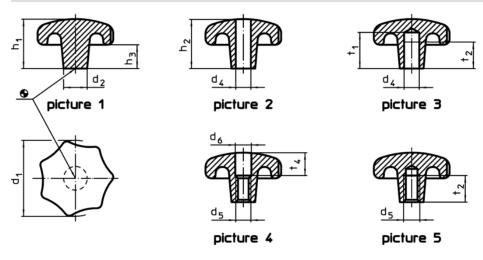

# **Drawing**

# **Order information**

| Dimensions                                        |                |                 |                | ă . | Art. No.   |
|---------------------------------------------------|----------------|-----------------|----------------|-----|------------|
| d <sub>1</sub>                                    | d <sub>2</sub> | <b>d₄</b><br>H7 | h <sub>2</sub> | -   |            |
| [mm]                                              |                |                 |                | [g] |            |
| with smooth throughgoing bore, form B – picture 2 |                |                 |                |     |            |
| 50                                                | 18             | 10              | 32             | 130 | 24650.0150 |