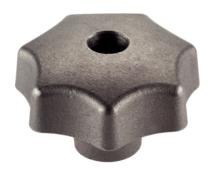

# **Star Grips•** DIN 6336 cast iron 24650.0150

## **Product Description**

Sandblasted or tumbled.