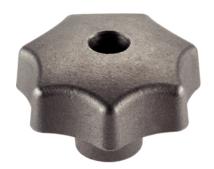

# **Star Grips•** DIN 6336 cast iron 24650.0140

## **Product Description**

Sandblasted or tumbled.