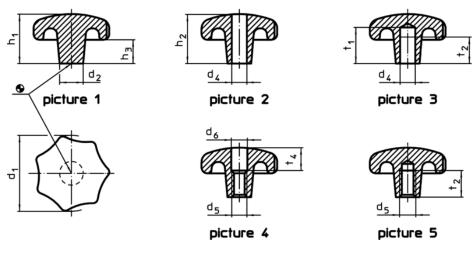

# **Drawing**

# **Order information**

| Dimensions                                        |                |                 |                | E   | Art. No.   |
|---------------------------------------------------|----------------|-----------------|----------------|-----|------------|
| d <sub>1</sub>                                    | d <sub>2</sub> | <b>d₄</b><br>H7 | h <sub>2</sub> | _   |            |
| [mm]                                              |                |                 |                | [9] |            |
| with smooth throughgoing bore, form B – picture 2 |                |                 |                |     |            |
| 40                                                | 14             | 8               | 25             | 72  | 24650.0140 |