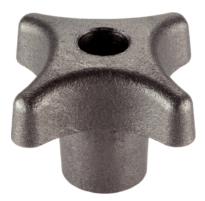

# Palm Grips• DIN 6335 cast iron 24620.0340

## **Product Description**

Sandblasted or tumbled.