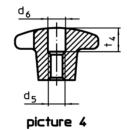

### Notes

Grips with different bores or surface treatment can be obtained on request.

Drawing

picture 5

Order information

| Dimensions                                   |                |                |                |                |                | -   | Art. No.   |
|----------------------------------------------|----------------|----------------|----------------|----------------|----------------|-----|------------|
| d <sub>1</sub>                               | d <sub>2</sub> | d <sub>5</sub> | d <sub>6</sub> | h <sub>2</sub> | t <sub>4</sub> | -   |            |
| [mm]                                         |                |                |                |                |                | [g] |            |
| with thread, drilled out, form D – picture 4 |                |                |                |                |                |     |            |
| 40                                           | 14             | M8             | 8,4            | 25             | 12             | 60  | 24620.0340 |