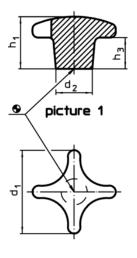

### Notes

Grips with different bores or surface treatment can be obtained on request.

Drawing

picture 5

Order information

| Dimensions                                   |                |                |                |                |                | -   | Art. No.   |
|----------------------------------------------|----------------|----------------|----------------|----------------|----------------|-----|------------|
| d <sub>1</sub>                               | d <sub>2</sub> | d <sub>5</sub> | d <sub>6</sub> | h <sub>2</sub> | t <sub>4</sub> | -   |            |
| [mm]                                         |                |                |                |                |                | [g] |            |
| with thread, drilled out, form D – picture 4 |                |                |                |                |                |     |            |
| 40                                           | 14             | M8             | 8,4            | 25             | 12             | 60  | 24620.0340 |