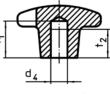

### Notes

Grips with different bores or surface treatment can be obtained on request.

Drawing

picture 5

Order information

| Dimensions                                   |                |                |                |                |                | -   | Art. No.   |
|----------------------------------------------|----------------|----------------|----------------|----------------|----------------|-----|------------|
| d <sub>1</sub>                               | d <sub>2</sub> | d <sub>5</sub> | d <sub>6</sub> | h <sub>2</sub> | t <sub>4</sub> | -   |            |
| [mm]                                         |                |                |                |                |                | [g] |            |
| with thread, drilled out, form D – picture 4 |                |                |                |                |                |     |            |
| 40                                           | 14             | M8             | 8,4            | 25             | 12             | 60  | 24620.0340 |