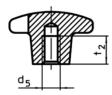

### Notes

Grips with different bores or surface treatment can be obtained on request.

Drawing

picture 5

Order information

| Dimensions                                   |                |                |                |                |                | -   | Art. No.   |
|----------------------------------------------|----------------|----------------|----------------|----------------|----------------|-----|------------|
| d <sub>1</sub>                               | d <sub>2</sub> | d <sub>5</sub> | d <sub>6</sub> | h <sub>2</sub> | t <sub>4</sub> | -   |            |
| [mm]                                         |                |                |                |                |                | [g] |            |
| with thread, drilled out, form D – picture 4 |                |                |                |                |                |     |            |
| 40                                           | 14             | M8             | 8,4            | 25             | 12             | 60  | 24620.0340 |