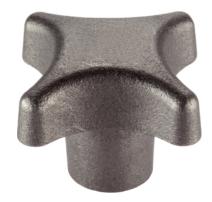

# Palm Grips• DIN 6335 cast iron

# 24620.0290

## **Product Description**

Sandblasted or tumbled.