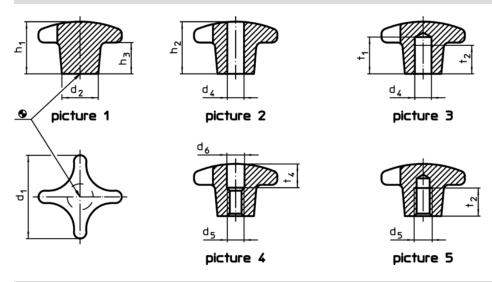

# **Drawing**

Erwin Halder KG

### **Order information**

| Dimensions                                 |                |                 |                |                |                | <b>I</b> | Art. No.   |
|--------------------------------------------|----------------|-----------------|----------------|----------------|----------------|----------|------------|
| d <sub>1</sub>                             | d <sub>2</sub> | <b>d₄</b><br>H7 | h <sub>2</sub> | t <sub>1</sub> | t <sub>2</sub> | _        |            |
| [mm]                                       |                |                 |                |                |                | [g]      |            |
| with smooth blind hole, form C – picture 3 |                |                 |                |                |                |          |            |
| 100                                        | 32             | 20              | 63             | 40             | 36             | 706      | 24620.0290 |