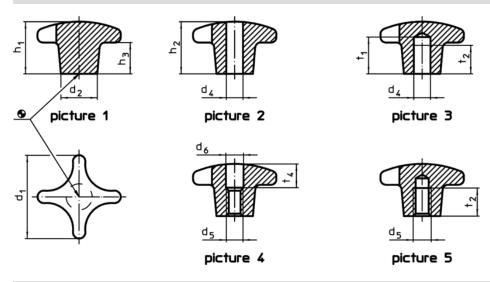

# **Drawing**

### Order information

| Dimensions                   |                |                |                | 1   | Art. No.   |
|------------------------------|----------------|----------------|----------------|-----|------------|
| d <sub>1</sub>               | d <sub>2</sub> | h <sub>1</sub> | h <sub>3</sub> | _   |            |
| [mm]                         |                |                |                | [9] |            |
| raw part, form A – picture 1 |                |                |                |     |            |
| 80                           | 25             | 52             | 30             | 415 | 24620.0080 |