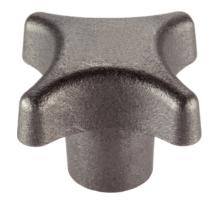

# Palm Grips• DIN 6335 cast iron

## **Product Description**

Sandblasted or tumbled.

### Handle

Grey cast iron GG 20, bright