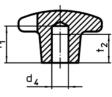

### Notes

Grips with different bores or surface treatment can be obtained on request.

Drawing

picture 5

Order information

| Dimensions                   |                |                |                | <b>I</b> | Art. No.   |
|------------------------------|----------------|----------------|----------------|----------|------------|
| d <sub>1</sub>               | d <sub>2</sub> | h <sub>1</sub> | h <sub>3</sub> | -        |            |
| [mm]                         |                |                |                | [9]      |            |
| raw part, form A – picture 1 |                |                |                |          |            |
| 63                           | 20             | 42             | 25             | 228      | 24620.0063 |