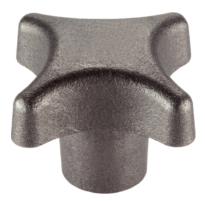

### Notes

Grips with different bores or surface treatment can be obtained on request.

Drawing

picture 5

Order information

| Dimensions                   |                |                |                | <b>I</b> | Art. No.   |
|------------------------------|----------------|----------------|----------------|----------|------------|
| d <sub>1</sub>               | d <sub>2</sub> | h <sub>1</sub> | h <sub>3</sub> | -        |            |
| [mm]                         |                |                |                | [9]      |            |
| raw part, form A – picture 1 |                |                |                |          |            |
| 63                           | 20             | 42             | 25             | 228      | 24620.0063 |