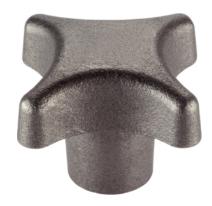

# Palm Grips• DIN 6335 cast iron

# 24620.0050

## **Product Description**

Sandblasted or tumbled.