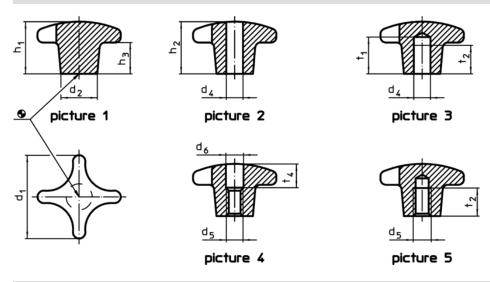

# **Drawing**

### Order information

| Dimensions                   |                |                |                | I I | Art. No.   |
|------------------------------|----------------|----------------|----------------|-----|------------|
| d <sub>1</sub>               | d <sub>2</sub> | h <sub>1</sub> | h <sub>3</sub> | _   |            |
| [mm]                         |                |                |                | [9] |            |
| raw part, form A – picture 1 |                |                |                |     |            |
| 50                           | 18             | 34             | 20             | 115 | 24620.0050 |