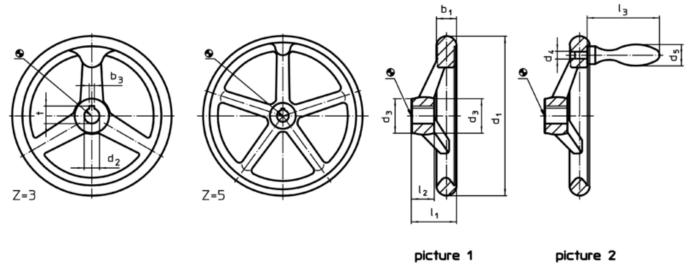

### **Drawing**

The orientation of the hub keyway may be different than shown in the drawing.

Erwin Halder KG

#### **Order information**

| Dimensions                                                             |                |                |                |                | Number of spokes | -   | Art. No.   |
|------------------------------------------------------------------------|----------------|----------------|----------------|----------------|------------------|-----|------------|
| d <sub>1</sub>                                                         | d <sub>2</sub> | d <sub>3</sub> | I <sub>1</sub> | l <sub>2</sub> | z                | _   |            |
|                                                                        | H7             |                | ~              |                |                  |     |            |
| [mm]                                                                   |                |                |                |                |                  | [g] |            |
| without keyway, without handle, form B-F/A (formerly: A 4) – picture 1 |                |                |                |                |                  |     |            |
|                                                                        |                | 28             | 36             | 18             |                  | 720 | 24580.0011 |