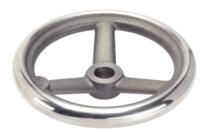

## Handwheels. DIN 950 cast iron

24580.0011

#### **Product Description**

Hub machined; rim turned and mirror-finished on all sides, non-machined surfaces cleanly blasted.

#### Handwheel

· Grey cast iron GG