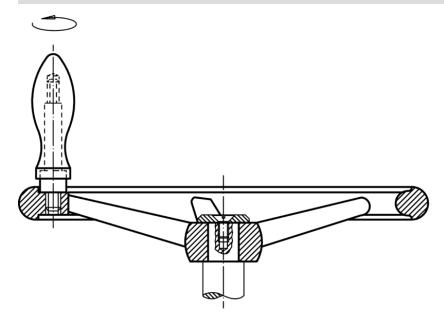

|
|                                                                        | H7             |                | ~              |                |                  |     |            |
| [mm]                                                                   |                |                |                |                |                  | [g] |            |
| without keyway, without handle, form B-F/A (formerly: A 4) – picture 1 |                |                |                |                |                  |     |            |
|                                                                        |                | 28             | 36             | 18             |                  | 720 | 24580.0011 |



Page 1 of 2 Published on: 30.10.2018

# Application example





www.halder.com Page 2 of 2
Published on: 30.10.2018