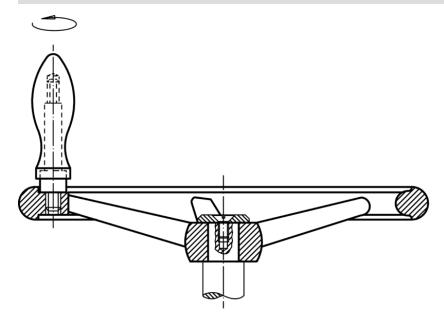

| _   |            |
|                                                                        | H7             |       | ~              |                |                  |     |            |
| [mm]                                                                   |                |       |                |                |                  | [9] |            |
| without keyway, without handle, form B-F/A (formerly: A 4) – picture 1 |                |       |                |                |                  |     |            |
| 100                                                                    | 12             | 26    | 33             | 17             | 3                | 486 | 24580.0006 |



www.halder.com Page 1 of 2 Published on: 30.10.2018

# Application example





www.halder.com Page 2 of 2
Published on: 30.10.2018