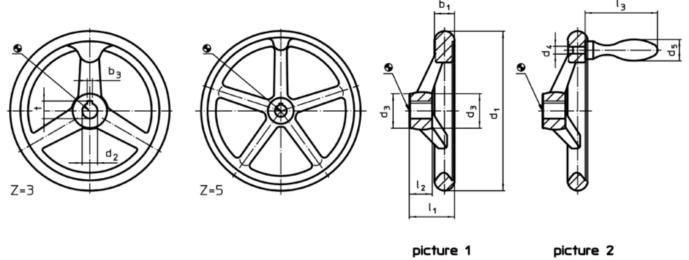

### **Drawing**

The orientation of the hub keyway may be different than shown in the drawing.

#### **Order information**

| Dimensions                                                             |                |       |                |                | Number of spokes | ı   | Art. No.   |
|------------------------------------------------------------------------|----------------|-------|----------------|----------------|------------------|-----|------------|
| d <sub>1</sub>                                                         | d <sub>2</sub> | $d_3$ | I <sub>1</sub> | l <sub>2</sub> | z                | _   |            |
|                                                                        | H7             |       | ~              |                |                  |     |            |
| [mm]                                                                   |                |       |                |                |                  | [9] |            |
| without keyway, without handle, form B-F/A (formerly: A 4) – picture 1 |                |       |                |                |                  |     |            |
| 100                                                                    | 12             | 26    | 33             | 17             | 3                | 486 | 24580.0006 |