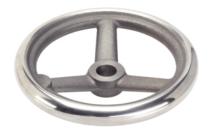

#### **Product Description**

Hub machined; rim turned and mirror-finished on all sides, non-machined surfaces cleanly blasted.

#### Handwheel

· Grey cast iron GG

### **Drawing**

The orientation of the hub keyway may be different than shown in the drawing.