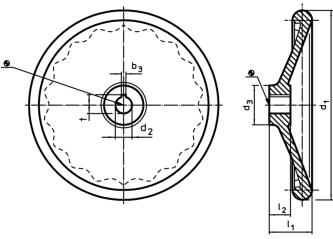

## **Drawing**

The orientation of the hub keyway may be different than shown in the drawing.

## **Order information**

| Dimensions                                    |                 |                |                  |                | I I  | Art. No.   |
|-----------------------------------------------|-----------------|----------------|------------------|----------------|------|------------|
| d <sub>1</sub>                                | <b>d₂</b><br>H7 | d <sub>3</sub> | I <sub>1</sub> ~ | l <sub>2</sub> | _    |            |
| [mm]                                          |                 |                |                  |                | [9]  |            |
| without steel bushing, form B, without keyway |                 |                |                  |                |      |            |
| 250                                           | 22              | 48             | 50               | 28             | 1685 | 24570.0140 |