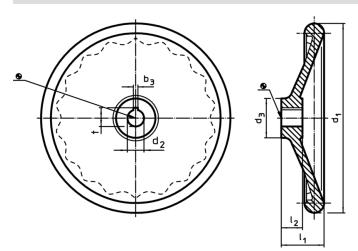

#### More information

- **Further products**
- · Shaft-End Washers

Drawing

The orientation of the hub keyway may be different than shown in the drawing.

## **Order information**

| Dimensions                                    |                |                |                |                | <b>T</b> | Art. No.   |
|-----------------------------------------------|----------------|----------------|----------------|----------------|----------|------------|
| d <sub>1</sub>                                | d <sub>2</sub> | d <sub>3</sub> | l <sub>1</sub> | l <sub>2</sub> | _        |            |
|                                               | H7             |                | ~              |                |          |            |
|                                               |                | [mm]           |                |                | [9]      |            |
| without steel bushing, form B, without keyway |                |                |                |                |          |            |
| 200                                           | 18             | 42             | 45             | 24             | 955      | 24570.0130 |