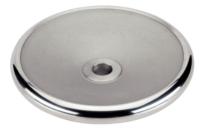

### **Product Description**

There are gripping indentations on the rear sides. Hub machined; rim turned and mirror-finished on all sides, non-machined surfaces cleanly blasted.

#### Handwheel

· Aluminium permanent-mould casting