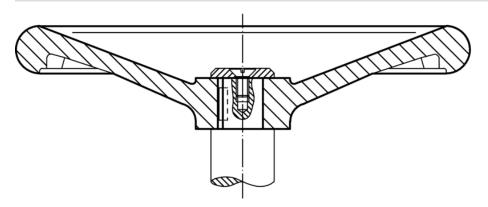

### Assembly

Shaft-end washers EH 22270. for axial fastening.

#### **Application example**