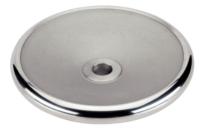

## **Product Description**

There are gripping indentations on the rear sides. Hub machined; rim turned and mirror-finished on all sides, non-machined surfaces cleanly blasted.