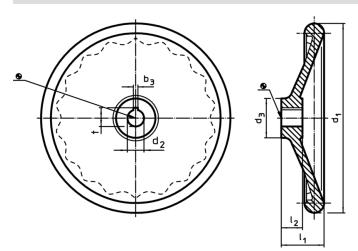

#### More information

- **Further products**
- · Shaft-End Washers

Drawing

The orientation of the hub keyway may be different than shown in the drawing.

## **Order information**

| Dimensions                                    |                |                |                |                | Ĭ   | Art. No.   |
|-----------------------------------------------|----------------|----------------|----------------|----------------|-----|------------|
| d <sub>1</sub>                                | d <sub>2</sub> | d <sub>3</sub> | I <sub>1</sub> | l <sub>2</sub> | _   |            |
|                                               | H7             |                | ~              |                |     |            |
|                                               |                | [mm]           |                |                | [g] |            |
| without steel bushing, form B, without keyway |                |                |                |                |     |            |
| 160                                           | 14             | 36             | 40             | 20             | 477 | 24570.0120 |