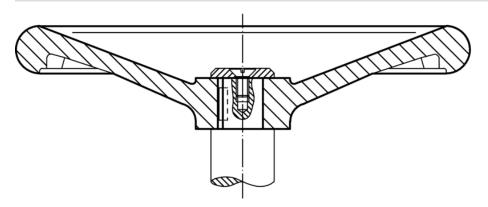

------------|----------------|----------------|----------------|-----|------------|
| d <sub>1</sub>                                | d <sub>2</sub> | d <sub>3</sub> | I <sub>1</sub> | l <sub>2</sub> | _   |            |
|                                               | H7             |                | ~              |                |     |            |
|                                               |                | [mm]           |                |                | [g] |            |
| without steel bushing, form B, without keyway |                |                |                |                |     |            |
| 160                                           | 14             | 36             | 40             | 20             | 477 | 24570.0120 |

#### **Application example**