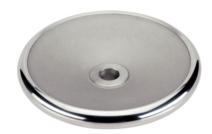

# **Product Description**

There are gripping indentations on the rear sides.

Hub machined; rim turned and mirror-finished on all sides, non-machined surfaces cleanly blasted.

#### Handwheel

· Aluminium permanent-mould casting