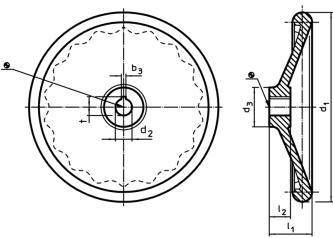

## **Drawing**

The orientation of the hub keyway may be different than shown in the drawing.

## **Order information**

| Dimensions                                    |                 |                |                  |                | I I | Art. No.   |
|-----------------------------------------------|-----------------|----------------|------------------|----------------|-----|------------|
| d <sub>1</sub>                                | <b>d₂</b><br>H7 | d <sub>3</sub> | I <sub>1</sub> ~ | l <sub>2</sub> | _   |            |
| [mm]                                          |                 |                |                  |                | [g] |            |
| without steel bushing, form B, without keyway |                 |                |                  |                |     |            |
| 125                                           | 14              | 31             | 36               | 18             | 288 | 24570.0111 |