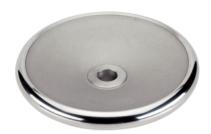

# Disc-Type Handwheels • DIN 3670 24570.0110

# **Product Description**

There are gripping indentations on the rear sides.

Hub machined; rim turned and mirror-finished on all sides, non-machined surfaces cleanly blasted.