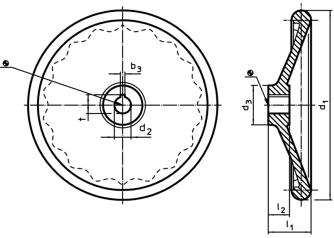

## **Drawing**

The orientation of the hub keyway may be different than shown in the drawing.

## **Order information**

| Dimensions                                    |                 |                |                  |                | I I | Art. No.   |
|-----------------------------------------------|-----------------|----------------|------------------|----------------|-----|------------|
| d <sub>1</sub>                                | <b>d₂</b><br>H7 | d <sub>3</sub> | l <sub>1</sub> ~ | l <sub>2</sub> | _   |            |
| [mm]                                          |                 |                |                  |                | [g] |            |
| without steel bushing, form B, without keyway |                 |                |                  |                |     |            |
| 125                                           | 12              | 31             | 36               | 18             | 288 | 24570.0110 |