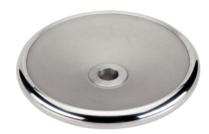

## **Product Description**

There are gripping indentations on the rear sides.

Hub machined; rim turned and mirror-finished on all sides, non-machined surfaces cleanly blasted.

#### Handwheel

· Aluminium permanent-mould casting