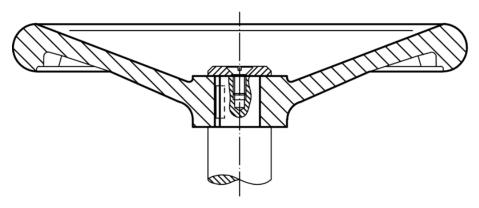

## **Application example**

www.halder.com Page 1 of 1 Published on: 12.4.2019

#### **Assembly**

Shaft-end washers EH 22270. for axial fastening.