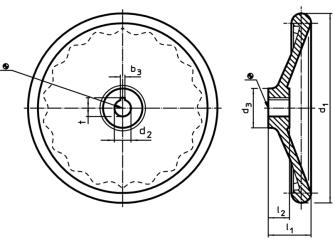

## **Drawing**

The orientation of the hub keyway may be different than shown in the drawing.

### **Order information**

| Dimensions                                    |                 |                |                  |                | I I | Art. No.   |
|-----------------------------------------------|-----------------|----------------|------------------|----------------|-----|------------|
| d <sub>1</sub>                                | <b>d₂</b><br>H7 | d <sub>3</sub> | I <sub>1</sub> ~ | l <sub>2</sub> | _   |            |
| [mm]                                          |                 |                |                  |                | [g] |            |
| without steel bushing, form B, without keyway |                 |                |                  |                |     |            |
| 100                                           | 12              | 28             | 33               | 17             | 194 | 24570.0106 |