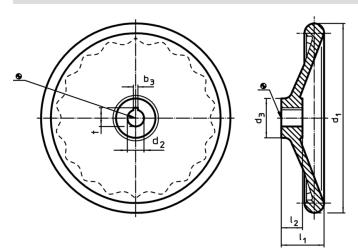

#### More information

- **Further products**
- · Shaft-End Washers

Drawing

The orientation of the hub keyway may be different than shown in the drawing.

## **Order information**

| Dimensions                                    |                |                |                |                | <b>X</b> | Art. No.   |
|-----------------------------------------------|----------------|----------------|----------------|----------------|----------|------------|
| <b>d</b> <sub>1</sub>                         | d <sub>2</sub> | d <sub>3</sub> | I <sub>1</sub> | l <sub>2</sub> | _        |            |
|                                               | H7             |                | ~              |                |          |            |
|                                               |                | [mm]           |                |                | [9]      |            |
| without steel bushing, form B, without keyway |                |                |                |                |          |            |
| 100                                           | 10             | 28             | 33             | 17             | 194      | 24570.0105 |