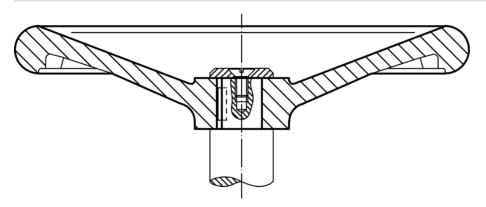

----------------|----------------|----------|------------|
| <b>d</b> <sub>1</sub>                         | d <sub>2</sub> | d <sub>3</sub> | I <sub>1</sub> | l <sub>2</sub> | _        |            |
|                                               | H7             |                | ~              |                |          |            |
|                                               |                | [mm]           |                |                | [9]      |            |
| without steel bushing, form B, without keyway |                |                |                |                |          |            |
| 100                                           | 10             | 28             | 33             | 17             | 194      | 24570.0105 |

#### **Application example**